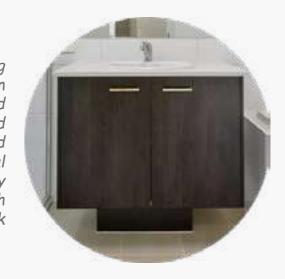

### Vanity

Customize your floating vanity with a 20mm stone benchtop and choose your preferred colour and design. Add a stylish and practical touch to your vanity with up to 200mm high ceramic tile splashback from DCH's range.