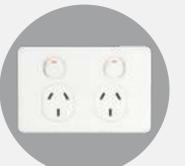

- > Single phase underground mains provision for connection to meter.
- > One Single power point for fridge.
- > One Single power point for range-hood.
- > One Isolation switch for oven.
- Batten holder to all light points.
  Two way switch to stairs. (Double storey dwelling only).
- > One Exhaust fan to WC (design specific).
- > Security alarm Including LED Panel
- > 1 Phone point, 1 NBN Point and 2 TV Points
- Hard wired smoke detectors with battery back-up as required One External light point to eaves at external doors.
- Automatic electric circuit breakers, all earth leakage safety switches at power board. Hard wired smoke detectors with battery back-up as required.

Clipsal 2 Gang 10amp Switch

Clipsal TV PAL Antenna Socket Plate

Clipsal Double Power Point

Clipsal Batten Holder 2pin Bayonet

Weatherproof Double GPO

Clipsal Flush Recessed Mount Smoke Alarm