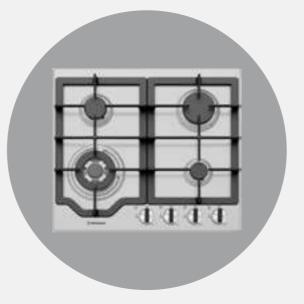

### Cooktop

Westinghouse 600mm 4 Zone Ceramic Cooktop with Knob Control

OR

Westinghouse 600mm 4 Burner Stainless Steel Gas Cooktop