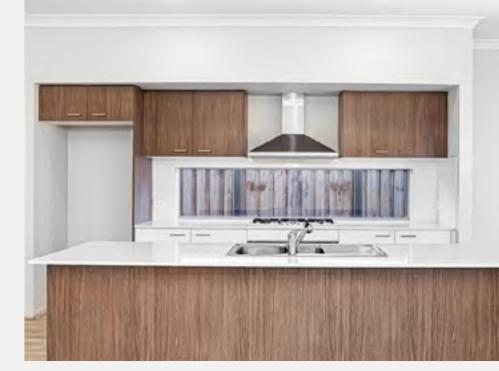

# Kitchen

The kitchen is the heart of any home, where culinary creativity comes to life. It's a space where delicious aromas fill the air and memories are made. From sizzling pans to the comforting warmth of an oven, the kitchen is a hub of activity and nourishment. It's a place where families gather, friends' bond over meals, and recipes are passed down through generations. The kitchen is more than just a room; it's a sanctuary of flavours, laughter, and love.

### Plashback

Tiles or window (as per plans) splashback for cooktop from the DCH's range.

### Benchtop

20mm Engineered Stone bench-top with choice of colour from the Destiny Custom Homes' Range

### Cabinetry

Fully laminated cupboards, drawers and kitchen finishes with door handls from the DCH's range.

### Cupboard Handles

Select from a contemporary and functional handle range available in a Polished Chrome, Stainless steel, Satin Chrome & Matt black finish from the DCH's range.

### Tapware

Kitchen sink tap from the DCH's range.

10

#### Sink

Clean line  $1\frac{3}{4}$  bowl stainless steel sink.

Kitchen bulkheads: Painted plasterboard finish over all cupboards to upgrade your kitchen's overall look.