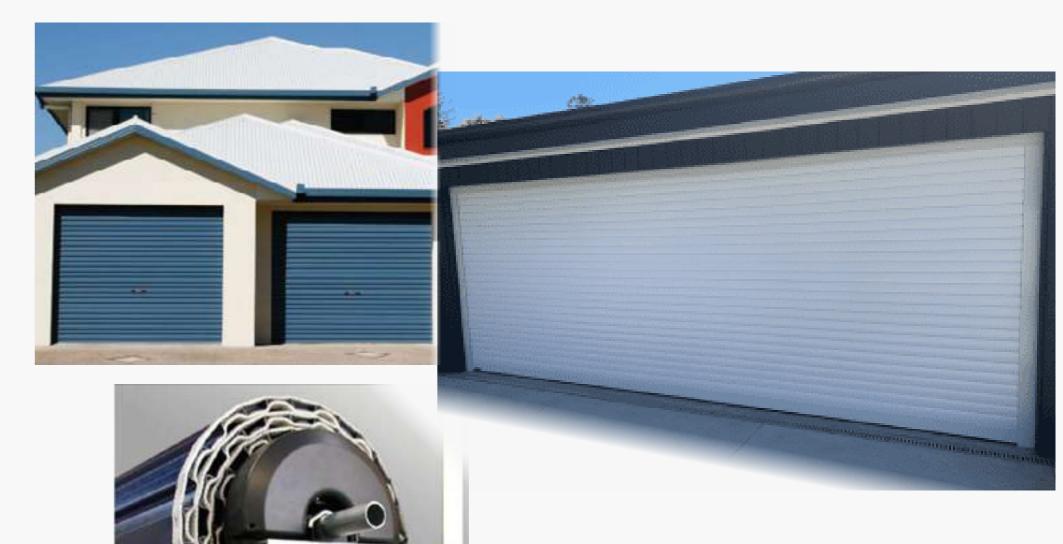

### Garage Roller Doors

A garage door is a sizeable panel that covers a garage entrance, serving to safeguard the contents and enhance a home's aesthetic. It can be opened manually or via a motorized mechanism, with the primary function of offering secure access to the garage for storing vehicles and other items.

26

Included in DCH's standard features are a roller garage door with standard height and width as per the plan, which can be customized to your preferred color and style. Additionally, an automatic opener and two remotes are also part of the package