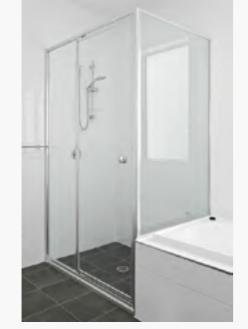

### Shower Screens

Framed shower screens with pivot door, clear laminated glass.

The tiling height in the shower area is set to 1900 mm.