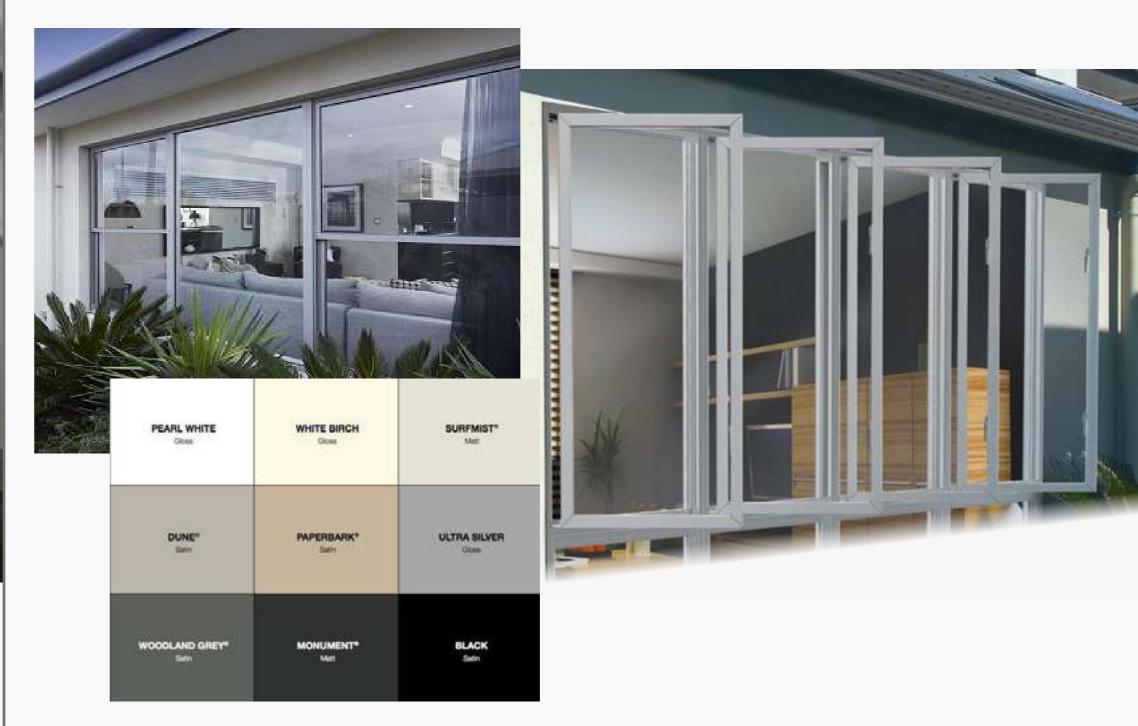

Classic Finish

Painted Downpipes

Customize your look with painted UPVC 90mm downpipes, available in various colours to perfectly complement your accents.

Choosing windows for your house depends on its architecture, with various sizes and shapes available. It's important to select windows that are suitable for your home. Additionally, windows play a significant role in heat transfer, especially in extreme weather areas. Certain frames and glazing can minimize thermal gains and losses, improving comfort and energy efficiency. Apart from aesthetic and light advantages, windows also enhance security. Prioritizing windows that enhance your home's security is crucial while enjoying their functional and decorative benefits.