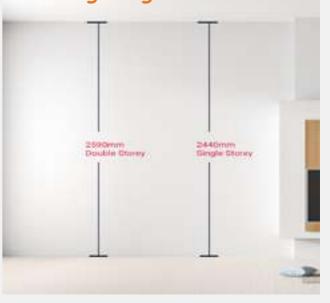

### Internal Ceiling Heights

Single storey homes feature high ceilings measuring 2440mm,

Double storey homes feature high ceilings measuring 2590mm.

giving your new home a sense of spaciousness and letting more natural light flow throughout.