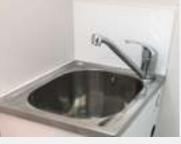

#### Sink

Clean line  $1\frac{3}{4}$  bowl stainless steel sink.

Kitchen bulkheads: Painted plasterboard finish over all cupboards to upgrade your kitchen's overall look.