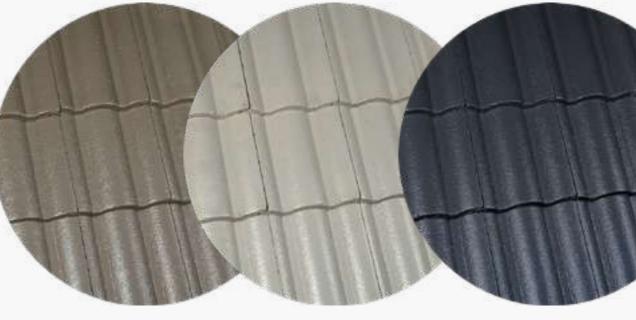

### Elabana Tiles Colour Range

**Sarking** Enhance roof insulation with reflective foil sarking beneath tiles, providing added protection and insulation for your home.