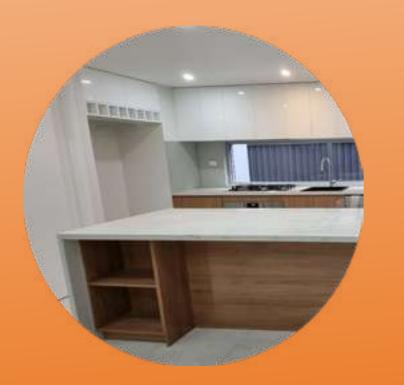

# Kitchen

The kitchen is the heart of any home, where culinary creativity comes to life. It's a space where delicious aromas fill the air and memories are made. From sizzling pans to the comforting warmth of an oven, the kitchen is a hub of activity and nourishment. It's a place where families gather, friends' bond over meals, and recipes are passed down through generations. The kitchen is more than just a room; it's a sanctuary of flavours, laughter, and love.

### Benchtop

20mm Engineered Stone bench-top with choice of colour from the Destiny Custom Homes' Range

### Cabinetry

Fully laminated cupboards, drawers and kitchen finishes with door handls from the DCH's range.