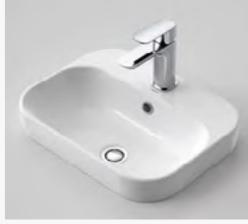

### Vanity

Customize your floating vanity with a 20mm stone benchtop and choose your preferred colour and design. Add a stylish and practical touch to your vanity with up to 200mm high ceramic tile splashback from DCH's range.

2-in-1 Uint

2-in-1 combined fan/light/heater unit to bathroom and ensuite from the DCH's range..

18

Choice Of Sink

Stylus drop-in basin

#### OR

Stylus semi-recessed basin
Integral chrome plug with dress
ring and waste with overflow at
the back of the basin from the
DCH's range.