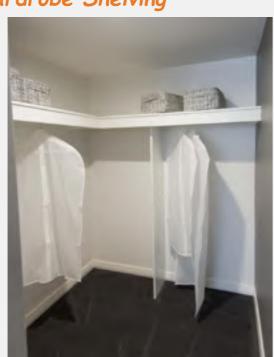

### Wardrobe Shelving

Single white melamine shelf with hanging rail to wardrobes and walk-in robes.