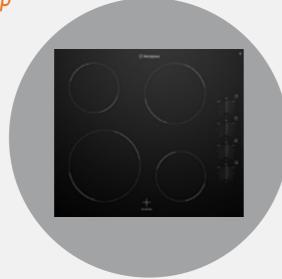

### Cooktop

Westinghouse 600mm 4 Zone Ceramic Cooktop with Knob Control

OR

Westinghouse 600mm 4 Burner Stainless Steel Gas Cooktop