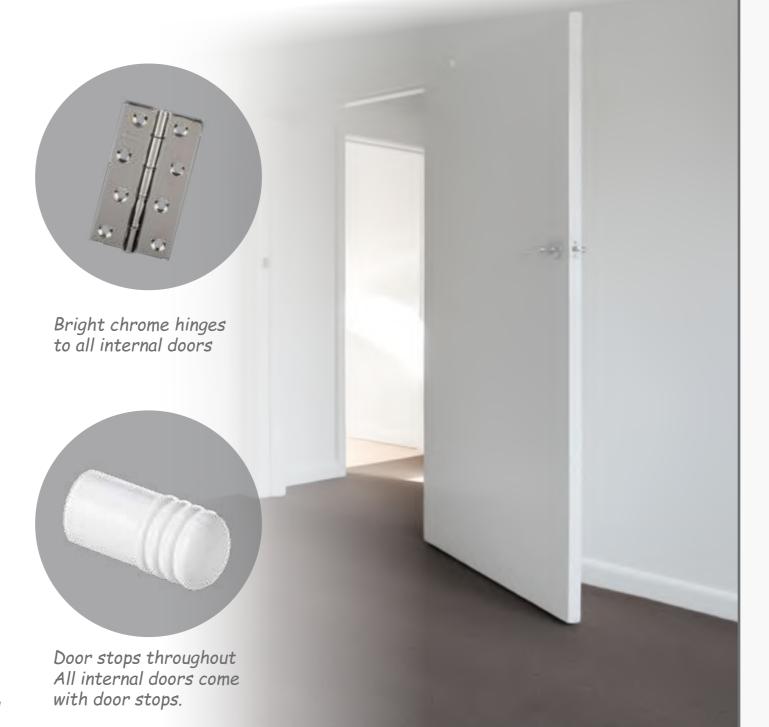

# Door Furniture

Internal doors in the home serve multiple purposes, combining functionality and aesthetics. They provide privacy, sound insulation, and define separate living spaces within a residence. From traditional wooden doors to modern glass panels, a wide range of styles and materials are available. Sliding doors save space, while French doors add elegance and natural light. Pocket doors offer a seamless transition between rooms. The choice of internal doors can enhance the overall interior design, complementing the decor and creating a harmonious atmosphere throughout the home.

2040mm High internal designer plain door with smooth paint finish Cushioned door stops to all internal doors

Door's accessories play a significant role in enhancing the functionality and aesthetics of a home. From handles and knobs to hinges and locks, these components ensure smooth operation and security. Doorstops prevent damage to walls and floors, while peepholes provide a sense of safety. Weatherstripping and draft excluders help maintain insulation, reducing energy costs. Decorative elements like door knockers and kick plates add character to entryways. With a wide range of options available, door accessories offer practical and decorative solutions for every home.

Standard range of lever Set with a choice of bright chrome or stain chrome. Privacy locks to all bathrooms, ensuite's & power rooms design specific from the DCH's Range