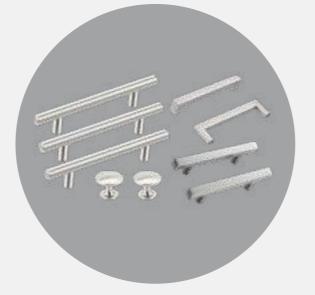

Standard range of lever Set with a choice of bright chrome or stain chrome. Privacy locks to all bathrooms, ensuite's & power rooms design specific from the DCH's Range

### Cupboard Handles

Select from a contemporary and functional handle range available in a Polished Chrome, Stainless steel, Satin Chrome & Matt black finish from the DCH's range.