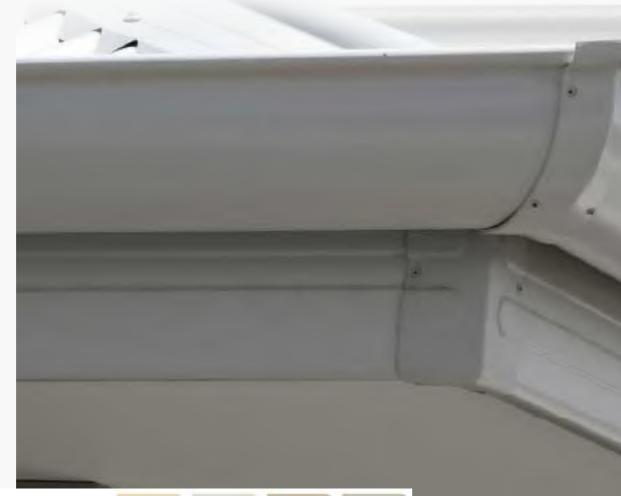

# Gutter and Fascia

# Windows

To maintain a cohesive aesthetic, make sure the gutter and fascia share the same colour as the roof. However, you also have the option of having the gutter match the roof while the fascia complements a different colour found elsewhere on the house, like the windows or other accents. Another approach is to keep the gutter and fascia in the same colour but in contrast to the roof. When envisioning your ideal home, carefully consider your choices for the roof, walls, textures, and colours to achieve a distinctive and personalized appearance that elevates your home's curb appeal.