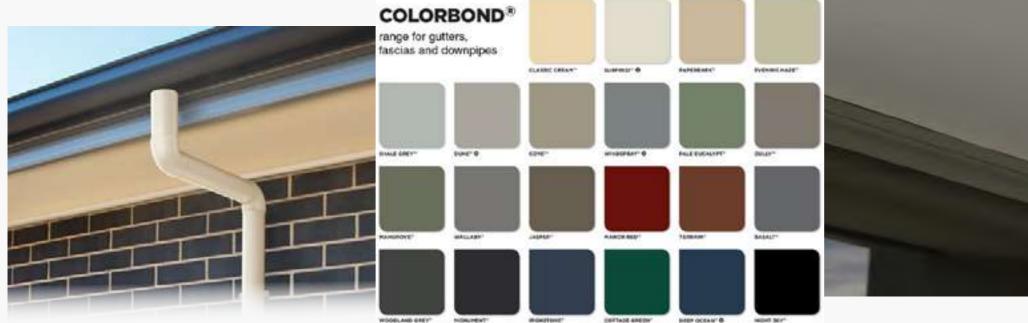

# Gutter and Fascia

# Windows

To maintain a cohesive aesthetic, make sure the gutter and fascia share the same colour as the roof. However, you also have the option of having the gutter match the roof while the fascia complements a different colour found elsewhere on the house, like the windows or other accents. Another approach is to keep the gutter and fascia in the same colour but in contrast to the roof. When envisioning your ideal home, carefully consider your choices for the roof, walls, textures, and colours to achieve a distinctive and personalized appearance that elevates your home's curb appeal.

Classic Finish

Painted Downpipes

Customize your look with painted UPVC 90mm downpipes, available in various colours to perfectly complement your accents.

Choosing windows for your house depends on its architecture, with various sizes and shapes available. It's important to select windows that are suitable for your home. Additionally, windows play a significant role in heat transfer, especially in extreme weather areas. Certain frames and glazing can minimize thermal gains and losses, improving comfort and energy efficiency. Apart from aesthetic and light advantages, windows also enhance security. Prioritizing windows that enhance your home's security is crucial while enjoying their functional and decorative benefits.