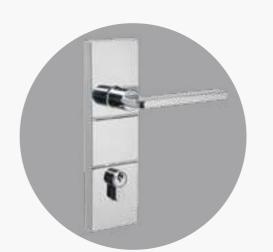

2040mm High internal designer plain door with smooth paint finish Cushioned door stops to all internal doors

Door's accessories play a significant role in enhancing the functionality and aesthetics of a home. From handles and knobs to hinges and locks, these components ensure smooth operation and security. Doorstops prevent damage to walls and floors, while peepholes provide a sense of safety. Weatherstripping and draft excluders help maintain insulation, reducing energy costs. Decorative elements like door knockers and kick plates add character to entryways. With a wide range of options available, door accessories offer practical and decorative solutions for every home.

Standard range of lever Set with a choice of bright chrome or stain chrome. Privacy locks to all bathrooms, ensuite's & power rooms design specific from the DCH's Range