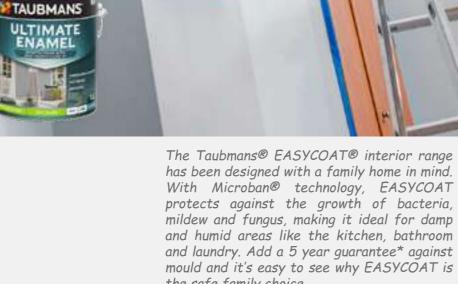

# Special Inclusion

Painting in the home adds a touch of personal style and transforms living spaces. With a brushstroke, walls come alive with colour, setting the ambience and reflecting individual tastes. From bold and vibrant hues to soothing pastels, paint can evoke emotions and create a visual masterpiece. It allows homeowners to express their creativity and bring life to dull interiors. Whether it's a feature wall, a fresh coat on cabinets, or a complete room makeover, painting rejuvenates and revitalizes any space. It's a cost-effective way to enhance the overall aesthetic appeal and make a house truly feel like a home.

Taubmans® Ultimate Enamel is a premium, fast drying enamel that uses superior alkyd technology to provide the durability and performance of a traditional oil based enamel, while also being environmentally friendly because it's water based. This innovative technology provides faster dry times and less yellowing than a traditional oil based enamel, while maintaining a smooth finish. Taubmans Ultimate Enamel inhibits mould and mildew, has low VOC, less odour and an easy water clean up. Ultimate Enamel is the ideal choice for a high end professional finish.

has been designed with a family home in mind. With Microban® technology, EASYCOAT protects against the growth of bacteria, mildew and fungus, making it ideal for damp and humid areas like the kitchen, bathroom and laundry. Add a 5 year guarantee\* against mould and it's easy to see why EASYCOAT is the safe family choice.