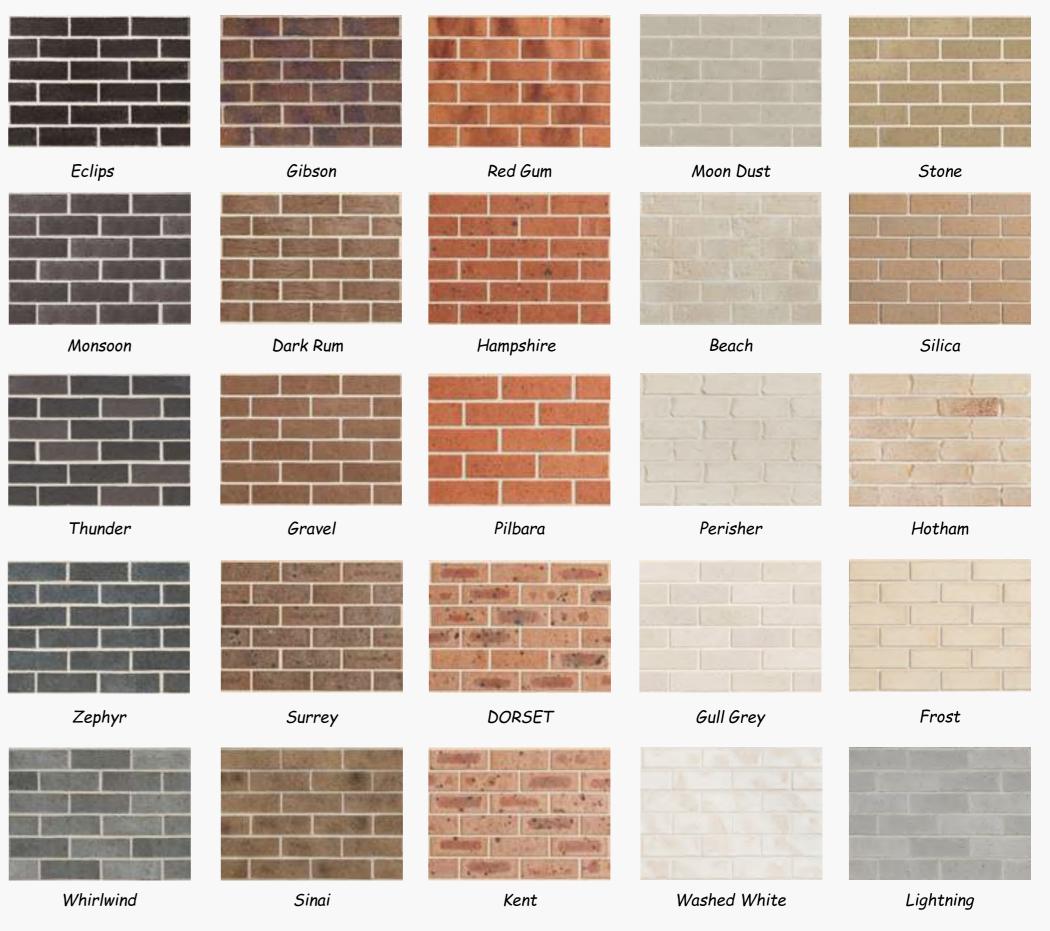

# Bricks

Bricks play an indispensable role as a primary construction material for homes. They offer essential structural support, insulation, and durability, ensuring the strength and longevity of buildings. Additionally, bricks contribute to the visual charm of a home with their wide range of colours and textures. Together, these qualities of bricks combine to establish a secure and pleasant living environment, making them a crucial component in the construction industry.

### Mortar Joint

Ironed joints are very effective at repelling rain penetration due to itsrecessed profile and the tight seal formed by compacted mortar..

Speak to your sales consultant about additional brick selections and joint types.