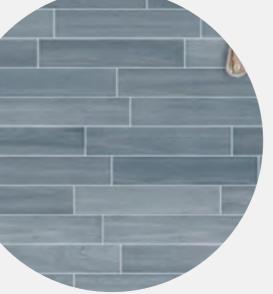

> Your choice of ceramic tiles to entry, hallway, family, kitchen and meals areas. Choice of 50/50 wool blend carpet from builders' range for upstairs and stairs.

Choose ceramic tiles that complement your lifestyle for entry, hallway, family, kitchen, and meal areas in a modern style.

Modern, versatile carpet options for all areas, including staircases, in double-story homes. Choose the perfect carpet to suit your style.

The staircase in the home gracefully ascends, connecting the different levels with elegance. Its sturdy banisters guide your hand as you traverse each step, instilling a sense of security. The polished wooden treads creak ever so slightly, echoing the stories of countless footsteps. Sunlight pours through the nearby window, illuminating the staircase's intricate details. It stands as both a functional pathway and a striking architectural feature, enhancing the beauty and grandeur of the home. Each ascent and descent carry you to new heights, weaving memories within the very fabric of the house.