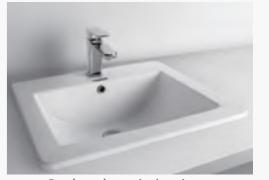

### Vanity

Customize your floating vanity with a 20mm stone benchtop and choose your preferred colour and design. Add a stylish and practical touch to your vanity with up to 200mm high ceramic tile splashback from DCH's range.

2-in-1 Uint

2-in-1 combined fan/light/heater unit to bathroom and ensuite from the DCH's range..

18

Choice Of Sink

Stylus drop-in basin

#### OR

Stylus semi-recessed basin
Integral chrome plug with dress
ring and waste with overflow at
the back of the basin from the
DCH's range.