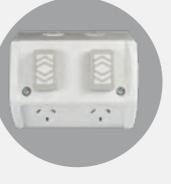

- > Single phase underground mains provision for connection to meter.
- > One Single power point for fridge.
- > One Single power point for range-hood.
- > One Isolation switch for oven.
- Batten holder to all light points.
  Two way switch to stairs. (Double storey dwelling only).
- > One Exhaust fan to WC (design specific).
- > Security alarm Including LED Panel
- > 1 Phone point, 1 NBN Point and 2 TV Points
- Hard wired smoke detectors with battery back-up as required One External light point to eaves at external doors.
- Automatic electric circuit breakers, all earth leakage safety switches at power board. Hard wired smoke detectors with battery back-up as required.

Clipsal 2 Gang 10amp Switch

Clipsal TV PAL Antenna Socket Plate

Clipsal Double Power Point

Clipsal Batten Holder 2pin Bayonet

Weatherproof Double GPO

Clipsal Flush Recessed Mount Smoke Alarm