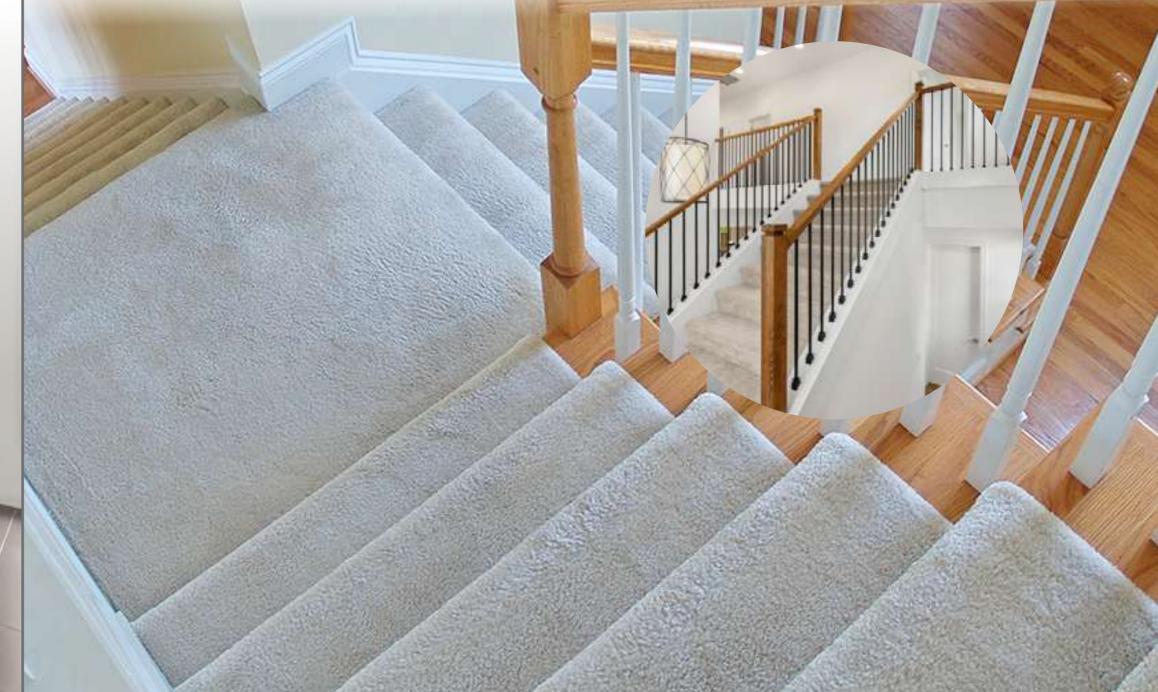

## Staircase

Flooring is an essential element in any space, providing both functional and aesthetic benefits. It sets the foundation for the overall design and ambience of a room. From hardwood and laminate to tile and carpet, there is a wide range of flooring options available to suit different preferences and needs. Hardwood flooring adds warmth and elegance, while laminate offers durability and affordability. Tile flooring is popular for its versatility and easy maintenance, and the carpet provides comfort and insulation. Choosing the right flooring material requires considering factors like durability, maintenance, style, and budget.

Modern, versatile carpet options for all areas, including staircases, in double-story homes. Choose the perfect carpet to suit your style.

The staircase in the home gracefully ascends, connecting the different levels with elegance. Its sturdy banisters guide your hand as you traverse each step, instilling a sense of security. The polished wooden treads creak ever so slightly, echoing the stories of countless footsteps. Sunlight pours through the nearby window, illuminating the staircase's intricate details. It stands as both a functional pathway and a striking architectural feature, enhancing the beauty and grandeur of the home. Each ascent and descent carry you to new heights, weaving memories within the very fabric of the house.