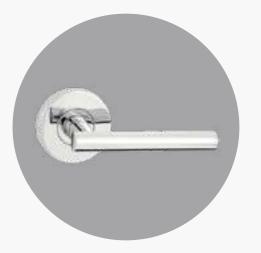

Standard range of lever Set with a choice of bright chrome or stain chrome. Privacy locks to all bathrooms, ensuite's & power rooms design specific from the DCH's Range