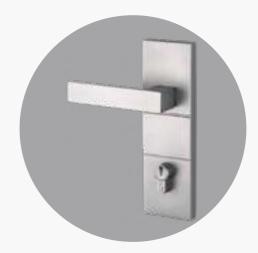

2040mm High internal designer plain door with smooth paint finish Cushioned door stops to all internal doors

Door's accessories play a significant role in enhancing the functionality and aesthetics of a home. From handles and knobs to hinges and locks, these components ensure smooth operation and security. Doorstops prevent damage to walls and floors, while peepholes provide a sense of safety. Weatherstripping and draft excluders help maintain insulation, reducing energy costs. Decorative elements like door knockers and kick plates add character to entryways. With a wide range of options available, door accessories offer practical and decorative solutions for every home.

Standard range of lever Set with a choice of bright chrome or stain chrome. Privacy locks to all bathrooms, ensuite's & power rooms design specific from the DCH's Range