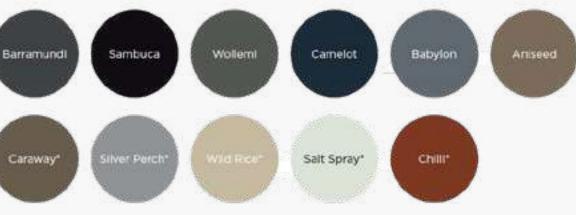

### Elabana Tiles Colour Range

**Sarking** Enhance roof insulation with reflective foil sarking beneath tiles, providing added protection and insulation for your home.