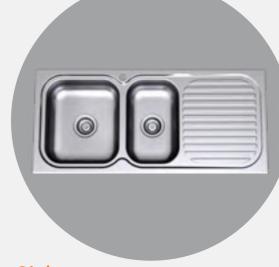

#### Sink

Clean line  $1\frac{3}{4}$  bowl stainless steel sink.

Kitchen bulkheads: Painted plasterboard finish over all cupboards to upgrade your kitchen's overall look.